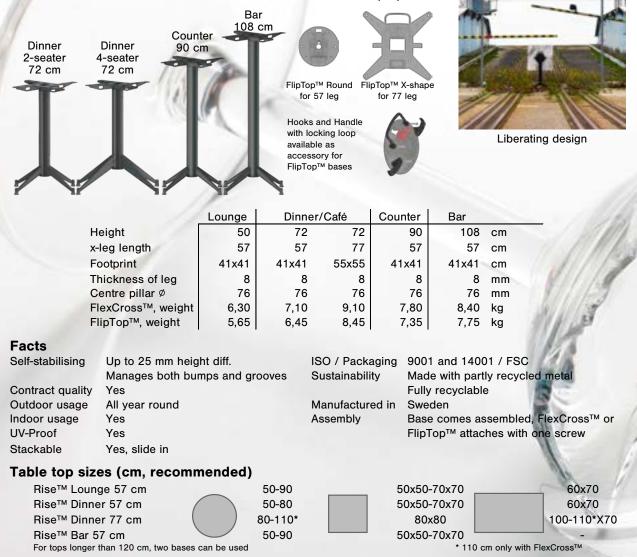

StableTable<sup>®</sup> Rise<sup>™</sup> automatically adjusts to both bumps and grooves and manages height differences up to 25 mm.

Just lift and place the table wherever you want, and it will immediately set all four feet on the ground and stop all the wobble even if guests start moving the table around.

All StableTable<sup>®</sup> Rise<sup>™</sup> bases can be delivered with FlexCross<sup>™</sup> or FlipTop<sup>™</sup>.

1111111

## Area of use

For use both in and outdoor all year round. For use directly on the seaside and where salt-water may splash up on the bases, we recommend it as Galvanised or to use the StableTable<sup>®</sup> Extreme<sup>™</sup> range in marine quality stainless steel (316L).

## Material

Base and FlexCross™; Milled steel pretreated for outdoor usage and powder coated with external quality UV-proof powder coating. Folding mechanism; Reinforced plastic.

StableTable<sup>®</sup> Scandinavia AB - Stora Södergatan 31 - SE-222 23 LUND - Sweden Phone; +46 (0)46 15 15 50 - e-mail; info@stabletable.se - www.stabletable.se